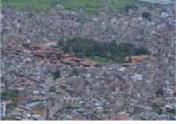

#### (1) 歴史都市パタンの災害脆弱性

ネパールは、プレート境界域に位置して いるため、活断層の分布密度は高く、日本 同様に地震による被害が懸念されている国 の一つである。1934年に発生したマグニチ

写真1 パタン王宮広場

写真2 伝統的自然水利ヒッティ

ュードは8.4の地震では、国内で8,500名以上の人命が犠牲となり、80,000棟以上の建物が全壊した。<sup>5)</sup> 近年はカトマンズ王宮広場やパタン王宮広場等の都心部への人口流入が進んでおり、2001年のラリトプル市 の調査によれば、同市の人口は1991年からの10年間で約5万人増加している。<sup>6)</sup>また、世界遺産地区周辺の伝 統的住居は構造的に脆弱であること、狭隘な街路空間により複数の地区での消防活動が困難な状態にあるこ とが、大規模な地震発生時の避難・救助・消防等の面において災害脆弱性を増大させている。さらにモンス ーン気候であるネパールにおいては乾季に井戸やヒッティと呼ばれる伝統的な自然水利が枯渇する等、断水 時の防災水利の確保においても課題を抱えている。