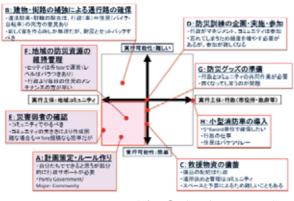

#### (2) ワークショップの概要

ジャタプール地区とナグバハル地区の2地区 の住民を対象に実施した防災ワークショップの 概要を表2に示す。参加者は実施した2地区と も、トル・コミッティ1組織、婦人会2組織に それぞれ所属する地域住民である。

今回実施したワークショップの手順を以下に示す。

- 事前学習:1934年の地震発生時の被害や、災害時におけるコミュニティ防災の必要性に関する知識の共有を行った。
- ② 実行可能性が高い対策の抽出(Step1):提案されている防災対策をA ~Hのカテゴリー毎に防災対策各項目の内容まで説明しながら、以下 の2つの観点を軸とする2軸4象限マトリクス(図3)上に各防災対 策を分類した。
  - ・実行主体:「対策実行上の中心となる主体(コミュニティ⇔行政)」
     ・実行難度:「防災対策を実行する上での難易度(容易⇔困難)」
     分類は参加者全員の話し合いをもとに行い、各対策カテゴリーのマトリクス上での位置を決定する際にはその理由を記入した。
- ③ 対策実行上の役割分担の検討(Step2):②のパートでマトリクス上に おける第3象限(コミュニティ主体で実行が容易である)に分類され た対策カテゴリーについて、各項目の「計画運営(メインプレーヤ ー)」・「実行支援(サブプレーヤー)」・「費用負担」の各役割に ついて、担当可能なコミュニティを検討した。

#### (3) ワークショップの結果と考察

ワークショップの結果を整理し、対象の2地区について、各防災対策カテゴリーのマトリクス上の位置及 び住民意見と、対策実行上の役割分担をそれぞれまとめたものを図4、5に示す。

ワークショップの結果として、対象2地区の結果を比較して、最も明確な意見の違いとして現れた点として、対策カテゴリーAの「計画策定・ルール作り」が挙げられる。ナグバハル地区の住民は"コミュニティ 主体かつ容易"に実行できるとした理由について、「政府の指導不足のため、各コミュニティ、各住民こと に意見が変わってきてしまう」、「政府は動くのが遅い、助けてくれるか分からない、支援の範囲が狭い」 といった意見が聞かれた。このことから、行政による対策の不足を感じており、『行政による公助に期待せ ず地域の計画においても自分たちでやるべき(自分たちで動くしかない)』と感じていることが分かる。

一方でジャタプール地区の住民は対策カテゴリーAについて実行が"行政主体かつ困難"とした理由について、婦人会リーダーからは「政府のトレーニングに参加したことがない」という意見が聞かれた。「各トルごとにそれぞれの文化や生活様式があり、意見が生まれるため、実際には自分たちだけで計画策定やルール作りを行っていくのは難しい」といった意見も聞かれた。

各回のワークショップにおいて、対策実行上の役割分担の検討のパートでは、参加者の議論の中で"コミ ュニティ主体かつ容易"に実行できるとした対策カテゴリーの各項目について、具体的な役割分担や連携体 制に関する意見は聞かれず、「コミュニティ主体で実行可能な各項目のどの役割においても、トル・コミッ ティが関わり、責任を持つ」という意見が共通して聞かれた。

 ・ 住民県山で

 ・ 住民県山

 ・ (日本)

図3 2軸4象限マトリクス

図4 ワークショップ結果① (ナグバハル地区)