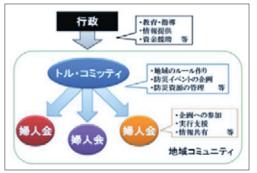

(2) ワークショップ対象者の居住地区と所属コミュニティ組織の選定 ネパールは14県(Zone)と75郡(District)に分けられ、各郡は複数 の区(Ward)に分けられている。ラリトプル市は(行政名:Lalitpur Sub-Metropolitan City)、ラリトプル郡(Lalitpur District)に位置し、 22の区に分けられている。旧市街地は14の区に広がっている。(図 1)旧市街地の町単位はトル(Tole)と呼ばれており、町内会に当た るトル・コミッティ(Tole Development Committee)が存在する。また ラリトプル市内には、市のコミュニティ支援の担当部門である Community Development Section(CDS)による女性の自立支援の一環とし て設立された婦人会が116組織あり、日常的に地域の清掃活動や裁縫、 読み書きの学習会等の活動を行っている。<sup>7)</sup>

図2 対象コミュニティ

コートヤードから構成され、それらの空間の中にヒッティや井戸等の自然水利、バハ・バヒ等の寺院といった地域資源を有しており、地域環境を活かして各防災対策を実行する上でのモデルケースになり得るという ことが挙げられる。

さらに2地区に居住する地域住民の所属コミュニティとして、トル・コミッティと婦人会を選定した。選 定理由として、トル・コミッティは町内会に当たり、防災対策実行上の役割分担を継続的に行う上で、地域 における意思決定を行い、実行主体となりうる組織間での検討が可能あることが挙げられる。また婦人会は、 地域における滞在時間・活動時間が最も長く、日常的な防災対策および、災害発生時の緊急対応の実行主体 になり得るということが挙げられる。