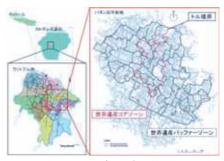

図1 対象地域の位置

(2) ワークショップ対象者の居住地区と所属コミュニティ組織の選定 ネパールは14県(Zone)と75郡(District)に分けられ、各郡は複数 の区(Ward)に分けられている。ラリトプル市は(行政名:Lalitpur Sub-Metropolitan City)、ラリトプル郡(Lalitpur District)に位置し、 22の区に分けられている。旧市街地は14の区に広がっている。(図 1)旧市街地の町単位はトル(Tole)と呼ばれており、町内会に当た るトル・コミッティ(Tole Development Committee)が存在する。また ラリトプル市内には、市のコミュニティ支援の担当部門である Community Development Section(CDS)による女性の自立支援の一環とし て設立された婦人会が116組織あり、日常的に地域の清掃活動や裁縫、 読み書きの学習会等の活動を行っている。<sup>7)</sup>